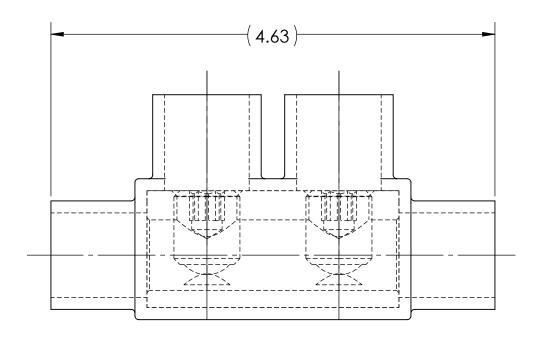

INK STAMPING:—
PENN-UNION

IISR-350 350 MCM - 10 SOL

cUL us AL9CU

1. ALL DIMENSIONS IN INCHES UNLESS OTHERWISE SPECIFIED

2. CONDUCTOR RANGE: 350 MCM - 10 SOL

3. SUITABLE FOR USE IN CABLE TRAYS, RACEWAYS, DUCTS, AND TROUGHS

4. INSULATION TEMPERATURE RATING: 135°C TO -40°C

5. PRE-FILLED WITH OXIDE INHIBITOR

6. SUPPLIED WITH REMOVABLE ACCESS PLUGS

7. PRE-INSULATED WITH CLEAR HIGH DIELECTRIC STRENGTH PLASTISOL

8. HEX SIZE: 5/16"

9. INSTALLATION TORQUE: 275 IN • LB

10. CUL) US LISTED TO 486A-486B FOR ALUMINUM AND COPPER

CONDUCTORS AT 90°C

11. APPROX. WEIGHT (EXCLUDING ITEMS 2 AND 3): 0.356 LB

|   |   |    |    | 2     | 4   | ALUMINUM SET SCREW                                       |      |  |  |
|---|---|----|----|-------|-----|----------------------------------------------------------|------|--|--|
|   |   |    |    | 4     | 3   | PLUGS FOR SCREW HOLE & CONDUCTOR HOLE (NOT SHOWN)        |      |  |  |
|   |   |    |    | Χ     | 2   | CUAL-GEL OXIDE INHIBITOR (NOT SHOWN)                     |      |  |  |
|   |   |    |    | 1     | 1   | INSULATED ALUMINUM BODY                                  |      |  |  |
| Γ | ( | Qī | Υ. |       | PT. | . NAME OR DESCRIPTION                                    |      |  |  |
|   |   |    |    |       |     | CLEAR INSULATED IN-LINE SPLICER/REDUCER                  |      |  |  |
|   |   |    |    |       |     | for                                                      |      |  |  |
|   |   |    |    |       |     | 350 MCM - 10 SOL                                         |      |  |  |
|   |   |    |    |       |     | REF. DWG'S: 4305-54933 H:\4305\54933                     | 3_C  |  |  |
|   |   |    |    |       |     | DRAWN BY: QJB DATE: 6/8/2021 CHK'D:                      | CLT  |  |  |
|   |   |    |    | 0     | O.  | PENNUNION SCALE: 1:1 INTERPRET PER ASME Y14.5-2009 FILE: | 4305 |  |  |
| + |   |    |    | 350   | ž   |                                                          | REV. |  |  |
|   |   |    |    | IISR- | CAT | 229 WATERFORD STREET SO IISR-350                         | 1    |  |  |