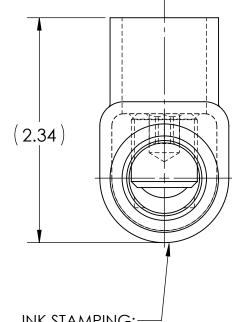

INK STAMPING:—
PENN-UNION

IISR-350 350 MCM - 10 SOL

cUL us AL9CU

1. ALL DIMENSIONS IN INCHES UNLESS OTHERWISE SPECIFIED

2. CONDUCTOR RANGE: 350 MCM - 10 SOL

3. SUITABLE FOR USE IN CABLE TRAYS, RACEWAYS, DUCTS, AND TROUGHS

4. INSULATION TEMPERATURE RATING: 135°C TO -40°C

5. PRE-FILLED WITH OXIDE INHIBITOR

6. SUPPLIED WITH REMOVABLE ACCESS PLUGS

7. PRE-INSULATED WITH CLEAR HIGH DIELECTRIC STRENGTH PLASTISOL

8. HEX SIZE: 5/16"

9. INSTALLATION TORQUE: 275 IN • LB

10. CUL) US LISTED TO 486A-486B FOR ALUMINUM AND COPPER

CONDUCTORS AT 90°C

11. APPROX. WEIGHT (EXCLUDING ITEMS 2 AND 3): 0.356 LB

|   |   |    |    | 2     | 4   | ALUMINUM SET SCREW                                       |      |  |  |
|---|---|----|----|-------|-----|----------------------------------------------------------|------|--|--|
|   |   |    |    | 4     | 3   | PLUGS FOR SCREW HOLE & CONDUCTOR HOLE (NOT SHOWN)        |      |  |  |
|   |   |    |    | Χ     | 2   | CUAL-GEL OXIDE INHIBITOR (NOT SHOWN)                     |      |  |  |
|   |   |    |    | 1     | 1   | INSULATED ALUMINUM BODY                                  |      |  |  |
| Γ | ( | Qī | Υ. |       | PT. | . NAME OR DESCRIPTION                                    |      |  |  |
|   |   |    |    |       |     | CLEAR INSULATED IN-LINE SPLICER/REDUCER                  |      |  |  |
|   |   |    |    |       |     | for                                                      |      |  |  |
|   |   |    |    |       |     | 350 MCM - 10 SOL                                         |      |  |  |
|   |   |    |    |       |     | REF. DWG'S: 4305-54933 H:\4305\54933                     | 3_C  |  |  |
|   |   |    |    |       |     | DRAWN BY: QJB DATE: 6/8/2021 CHK'D:                      | CLT  |  |  |
|   |   |    |    | 0     | O.  | PENNUNION SCALE: 1:1 INTERPRET PER ASME Y14.5-2009 FILE: | 4305 |  |  |
| + |   |    |    | 350   | ž   |                                                          | REV. |  |  |
|   |   |    |    | IISR- | CAT | 229 WATERFORD STREET SO IISR-350                         | 1    |  |  |