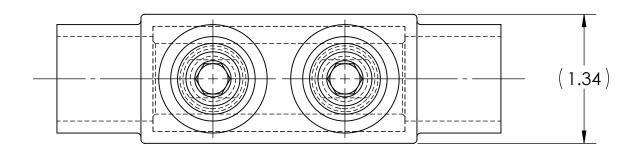

INK STAMPING:—
PENN-UNION

IISR-350 350 MCM - 10 SOL

cUL us AL9CU

1. ALL DIMENSIONS IN INCHES UNLESS OTHERWISE SPECIFIED

2. CONDUCTOR RANGE: 350 MCM - 10 SOL

3. SUITABLE FOR USE IN CABLE TRAYS, RACEWAYS, DUCTS, AND TROUGHS

4. INSULATION TEMPERATURE RATING: 135°C TO -40°C

5. PRE-FILLED WITH OXIDE INHIBITOR

6. SUPPLIED WITH REMOVABLE ACCESS PLUGS

7. PRE-INSULATED WITH CLEAR HIGH DIELECTRIC STRENGTH PLASTISOL

8. HEX SIZE: 5/16"

9. INSTALLATION TORQUE: 275 IN • LB

10. CUL) US LISTED TO 486A-486B FOR ALUMINUM AND COPPER

CONDUCTORS AT 90°C

11. APPROX. WEIGHT (EXCLUDING ITEMS 2 AND 3): 0.356 LB

|   |   |    |    | 2     | 4   | ALUMINUM SET SCREW                                       |      |  |  |
|---|---|----|----|-------|-----|----------------------------------------------------------|------|--|--|
|   |   |    |    | 4     | 3   | PLUGS FOR SCREW HOLE & CONDUCTOR HOLE (NOT SHOWN)        |      |  |  |
|   |   |    |    | Χ     | 2   | CUAL-GEL OXIDE INHIBITOR (NOT SHOWN)                     |      |  |  |
|   |   |    |    | 1     | 1   | INSULATED ALUMINUM BODY                                  |      |  |  |
| Γ | ( | Qī | Υ. |       | PT. | . NAME OR DESCRIPTION                                    |      |  |  |
|   |   |    |    |       |     | CLEAR INSULATED IN-LINE SPLICER/REDUCER                  |      |  |  |
|   |   |    |    |       |     | for                                                      |      |  |  |
|   |   |    |    |       |     | 350 MCM - 10 SOL                                         |      |  |  |
|   |   |    |    |       |     | REF. DWG'S: 4305-54933 H:\4305\54933                     | 3_C  |  |  |
|   |   |    |    |       |     | DRAWN BY: QJB DATE: 6/8/2021 CHK'D:                      | CLT  |  |  |
|   |   |    |    | 0     | O.  | PENNUNION SCALE: 1:1 INTERPRET PER ASME Y14.5-2009 FILE: | 4305 |  |  |
| + |   |    |    | 350   | ž   |                                                          | REV. |  |  |
|   |   |    |    | IISR- | CAT | 229 WATERFORD STREET SO IISR-350                         | 1    |  |  |