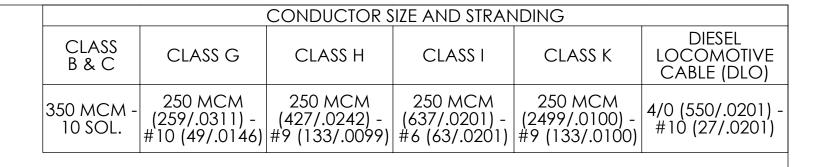

9. INSTALLATION TORQUE: 275 IN • LB

10. CUL) US LISTED TO 486A-486B FOR ALUMINUM AND COPPER

CONDUCTORS AT 90°C

11. APPROX. WEIGHT (EXCLUDING ITEMS 2 AND 3): 0.356 LB

|   |   |    |    | 2     | 4   | ALUMINUM SET SCREW                                       |      |  |  |
|---|---|----|----|-------|-----|----------------------------------------------------------|------|--|--|
|   |   |    |    | 4     | 3   | PLUGS FOR SCREW HOLE & CONDUCTOR HOLE (NOT SHOWN)        |      |  |  |
|   |   |    |    | Χ     | 2   | CUAL-GEL OXIDE INHIBITOR (NOT SHOWN)                     |      |  |  |
|   |   |    |    | 1     | 1   | INSULATED ALUMINUM BODY                                  |      |  |  |
| Γ | ( | Qī | Υ. |       | PT. | . NAME OR DESCRIPTION                                    |      |  |  |
|   |   |    |    |       |     | CLEAR INSULATED IN-LINE SPLICER/REDUCER                  |      |  |  |
|   |   |    |    |       |     | for                                                      |      |  |  |
|   |   |    |    |       |     | 350 MCM - 10 SOL                                         |      |  |  |
|   |   |    |    |       |     | REF. DWG'S: 4305-54933 H:\4305\54933                     | 3_C  |  |  |
|   |   |    |    |       |     | DRAWN BY: QJB DATE: 6/8/2021 CHK'D:                      | CLT  |  |  |
|   |   |    |    | 0     | O.  | PENNUNION SCALE: 1:1 INTERPRET PER ASME Y14.5-2009 FILE: | 4305 |  |  |
| + |   |    |    | 350   | ž   |                                                          | REV. |  |  |
|   |   |    |    | IISR- | CAT | 229 WATERFORD STREET SO IISR-350                         | 1    |  |  |